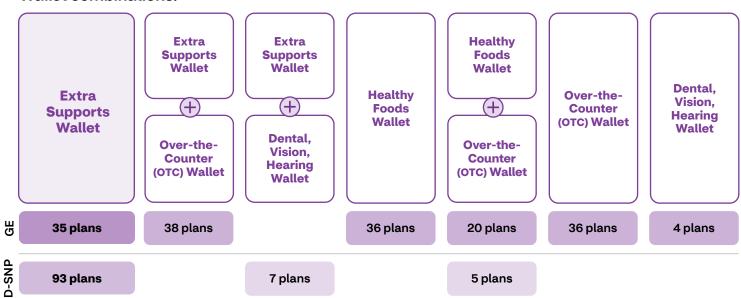

#### Aetna Medicare Extra Benefits Card (NationsBenefits® vendor)

Members will have one or two of the following wallets loaded on their card depending on the plan design.

#### Wallet combinations:

supplies\*\*

Transportation

Utilites

☐ Assistance

Rent/Mortgage

To see the eligible items included in each wallet, click a box to go to that wallet's page in this document.

<sup>\*</sup>OTC items are only included in the Extra Supports Wallet for D-SNPs and Georgia/Gulf States market plans

## What members can get

In 2024, members will have "wallets" that hold allowances for their spending options. Wallet allowances are monthly, monthly with carryover, quarterly, or annually, depending on the plan. Plans may have up to two of the following wallets loaded to their Extra Benefits Card:

- Healthy Foods Wallet
- Extra Supports Wallet
- Over-the-Counter (OTC) Wallet
- Dental, Vision, Hearing Wallet

Some wallets are offered to all members of the plan. Others, like the Extra Supports Wallet and Healthy Foods Wallet, require the member to qualify based on certain criteria. Here's what those wallets cover.