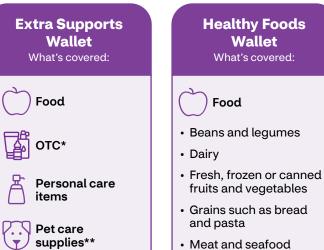

- Healthy Foods Wallet
- Extra Supports Wallet
- Over-the-Counter (OTC) Wallet
- Dental, Vision, Hearing Wallet

Some wallets are offered to all members of the plan. Others, like the Extra Supports Wallet and Healthy Foods Wallet, require the member to qualify based on certain criteria. Here's what those wallets cover.

#### Members need to meet certain eligibility criteria to qualify for this wallet. See Section 4 for qualifying details.

With the Extra Supports Wallet, members can pay for approved healthy foods, over-the-counter (OTC) items, personal care items, pet care supplies, transportation, utilities and rent/mortgage assistance.

Healthy foods: Members can pay for approved healthy foods in select retail stores or through NationsBenefits® by phone or online. Here are some examples of eligible healthy foods:

- Beans and legumes
- Dairy
- Fresh, frozen or canned fruits and vegetables
- Grains such as bread and pasta
- Meat and seafood
- Nutrition shakes/bars
- Pantry staples like flour and spices
- Soups
- Water